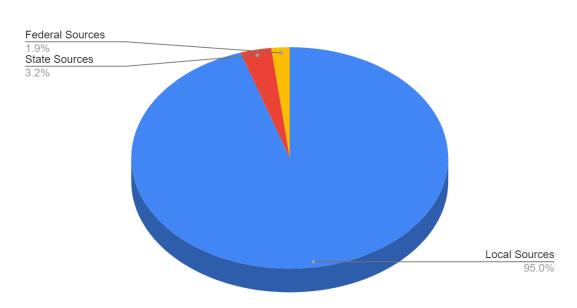

### Revenue

- Actual direct revenues indicated that the school district is 92.7% locally funded, primarily through property taxes.
- The school district's revenue receipt targets have been generally consistent with actual receipts. As of September 22, 2021, the school district still is awaiting the receipt of approximately \$63K in outstanding state and federal categorical payments (see pages 54-56). Based on trend, we anticipate these payments will be received by October 2021, which will be recorded within the 2021-22 fiscal year.

### Revenue

- The school district's direct revenue represents 95.0% local and other funding, primarily through property taxes, with 5.0% of funding provided by state and federal sources.
- The Village of Glenview's contribution through "The Glen Make Whole Payments" is estimated to provide an additional \$9M in revenue. This payment is based on the number of students enrolled at Glenbrook South living within The Glen development. The Glen's property is anticipated to become part of the district's EAV in tax year 2022, at which time this separate revenue source will end, and the school district will receive property tax revenue directly through the overall property tax extension.
- State and federal revenue estimates remain consistent with 2020-21 levels.
- Interest earnings have been reduced by 277.6% to reflect the substantial change in interest rates as a result of COVID-19.
- In an effort to fund approved capital projects through a pay-as-you-go model, a total of \$1,500,000 will be transferred from the Operations and Maintenance Fund (20) to the Capital Projects Fund (60). This is a one-time transfer will fund designated one-time expenditure as approved by the Board of Education. This appears as both a revenue source (for Capital Projects) and an expense (for Operations and Maintenance).