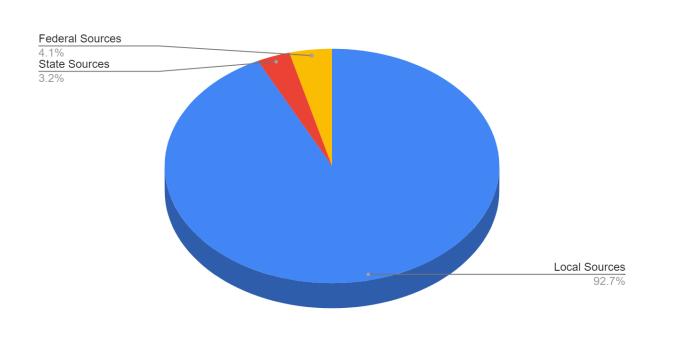

### Revenue

- Actual direct revenues indicated that the school district is 92.7% locally funded, primarily through property taxes.
- The school district's revenue receipt targets have been generally consistent with actual receipts. As of September 22, 2021, the school district still is awaiting the receipt of approximately \$63K in outstanding state and federal categorical payments (see pages 54-56). Based on trend, we anticipate these payments will be received by October 2021, which will be recorded within the 2021-22 fiscal year.

### Revenue

- The school district's direct revenue represents 95.0% local and other funding, primarily through property taxes, with 5.0% of funding provided by state and federal sources.
- The Village of Glenview's contribution through "The Glen Make Whole Payments" is estimated to provide an additional \$9M in revenue. This payment is based on the number of students enrolled at Glenbrook South living within The Glen development. The Glen's property is anticipated to become part of the district's EAV in tax year 2022, at which time this separate revenue source will end, and the school district will receive property tax revenue directly through the overall property tax extension.
- State and federal revenue estimates remain consistent with 2020-21 levels.
- Interest earnings have been reduced by 277.6% to reflect the substantial change in interest rates as a result of COVID-19.
- In an effort to fund approved capital projects through a pay-as-you-go model, a total of \$1,500,000 will be transferred from the Operations and Maintenance Fund (20) to the Capital Projects Fund (60). This is a one-time transfer will fund designated one-time expenditure as approved by the Board of Education. This appears as both a revenue source (for Capital Projects) and an expense (for Operations and Maintenance).