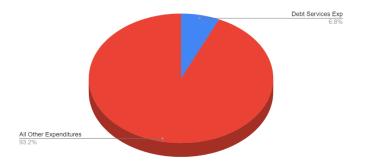

### Revenue

- The school district's direct revenue represents 95.0% local and other funding, primarily through property taxes, with 5.0% of funding provided by state and federal sources.
- The Village of Glenview's contribution through "The Glen Make Whole Payments" is estimated to provide an additional \$9M in revenue. This payment is based on the number of students enrolled at Glenbrook South living within The Glen development. The Glen's property is anticipated to become part of the district's EAV in tax year 2022, at which time this separate revenue source will end, and the school district will receive property tax revenue directly through the overall property tax extension.
- State and federal revenue estimates remain consistent with 2020-21 levels.
- Interest earnings have been reduced by 277.6% to reflect the substantial change in interest rates as a result of COVID-19.
- In an effort to fund approved capital projects through a pay-as-you-go model, a total of \$1,500,000 will be transferred from the Operations and Maintenance Fund (20) to the Capital Projects Fund (60). This is a one-time transfer will fund designated one-time expenditure as approved by the Board of Education. This appears as both a revenue source (for Capital Projects) and an expense (for Operations and Maintenance).