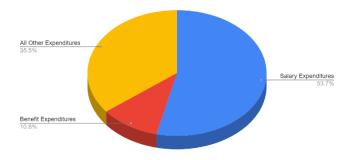

### Overall

- The 2021-22 fiscal year budget includes \$146.9M in direct revenues and \$147.6M in expenditures, resulting in a balanced budget, excluding a one-time use of fund balance for debt service payments in the amount of \$676,914.
- Through the consistent application of a zero-based budgeting approach, supported through a formula-based decision-making process, the school district remains financially strong.
- The school district remains on track to retire all existing debt by December 1, 2027.