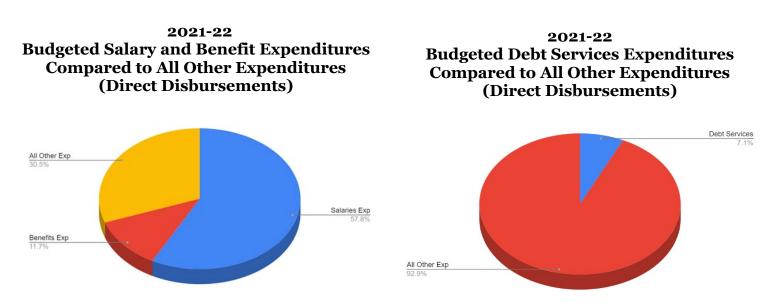

### Overall

- The 2021-22 fiscal year budget includes \$146.9M in direct revenues and \$147.6M in expenditures, resulting in a balanced budget, excluding a one-time use of fund balance for debt service payments in the amount of \$676,914.
- Through the consistent application of a zero-based budgeting approach, supported through a formula-based decision-making process, the school district remains financially strong.
- The school district remains on track to retire all existing debt by December 1, 2027.

### Revenue

- The school district's direct revenue represents 95.0% local and other funding, primarily through property taxes, with 5.0% of funding provided by state and federal sources.
- The Village of Glenview's contribution through "The Glen Make Whole Payments" is estimated to provide an additional \$9M in revenue. This payment is based on the number of students enrolled at Glenbrook South living within The Glen development. The Glen's property is anticipated to become part of the district's EAV in tax year 2022, at which time this separate revenue source will end, and the school district will receive property tax revenue directly through the overall property tax extension.
- State and federal revenue estimates remain consistent with 2020-21 levels.
- Interest earnings have been reduced by 277.6% to reflect the substantial change in interest rates as a result of COVID-19.
- In an effort to fund approved capital projects through a pay-as-you-go model, a total of \$1,500,000 will be transferred from the Operations and Maintenance Fund (20) to the Capital Projects Fund (60). This is a one-time transfer will fund designated one-time expenditure as approved by the Board of Education. This appears as both a revenue source (for Capital Projects) and an expense (for Operations and Maintenance).

### Expenditures

- Salary expenditures represent current negotiated rates between the school district's three collective bargaining units (e.g. GEA, GESPA, GESSA), and Board-approved increases for non-union, non-licensed personnel and administrators.
- The health benefits budget has been increased to reflect changes to the expenses as a result of personnel transitions, and an estimated 5% premium increase for HD PPO and an estimated 10% premium increase for HMO for the 2022 plan year.
- All other expenditure categories have been budgeted based on the zero-based budgeting approach, and using pre-COVID trend data.
- In consultation with the Finance Committee, the contingency budget has been slowly phased-out over the past four years. For 2021-22, no contingency budget has been allocated. Should an unbudgeted expense be incurred, it will be absorbed into the current budget and/or be addressed with the Board of Education through a possible use of fund balance.